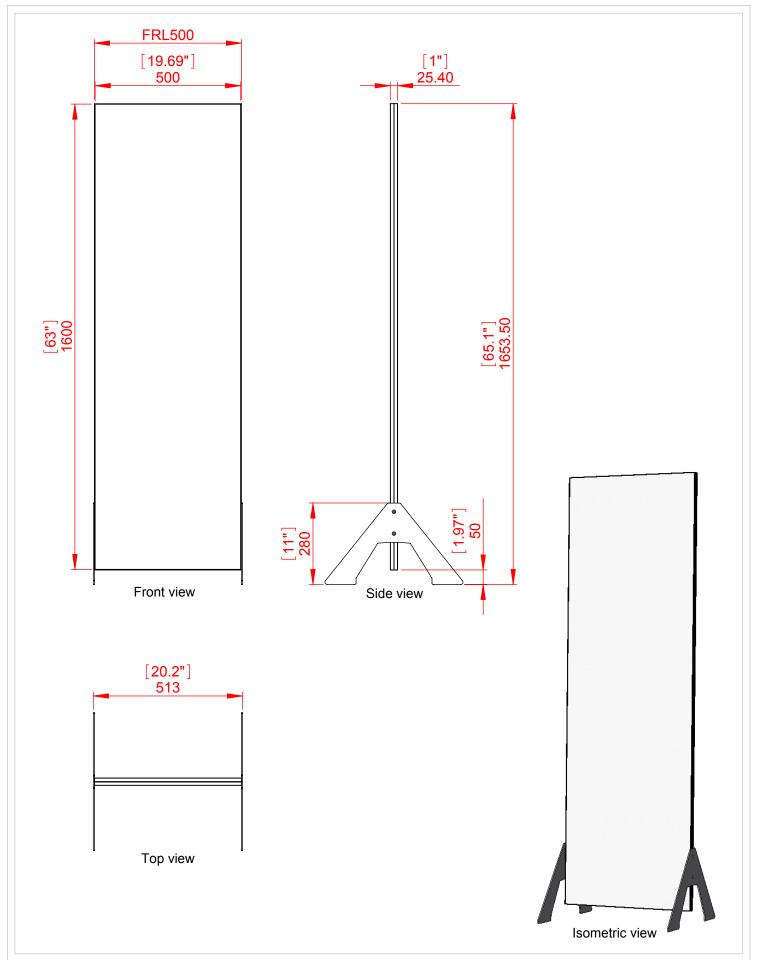

Its frameless look emphasizes the content of the graphics, which helps delivering the message clearly, making it a great choice for showrooms, lobbies, office buildings etc.

| Project     | Sharp system                                   | Designer: R.C                                       |
|-------------|------------------------------------------------|-----------------------------------------------------|
| Model       | Double sided stend FRL500x1600 with full frame | Date: 02/01/2018                                    |
| Part Number | DSS4E5SA                                       | Scale:                                              |
| Material    |                                                | Measurements in millimeters<br>Do not scale drawing |