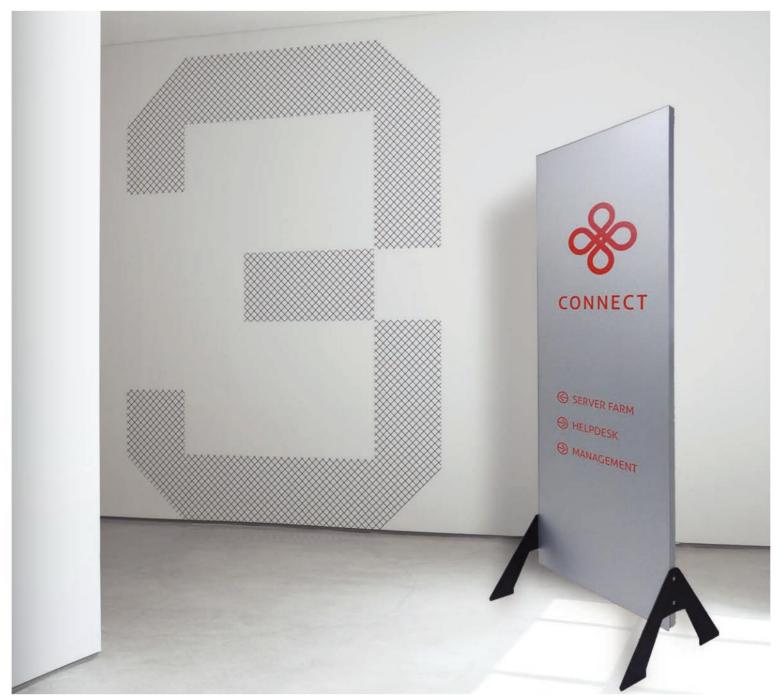

Pylon Signs
Vista Sharp double sided pylons are built from a whole, double sided frame, held upright by 2 designed, elegant legs. This elegant type of sign can accept several graphic substrates, including D-bond panels, Magnetic "papers" and more.

Its frameless look emphasizes the content of the graphics, which helps delivering the message clearly, making it a great choice for showrooms, lobbies, office buildings etc.

| Project     | Sharp system                                   | Designer: R.C                                       |
|-------------|------------------------------------------------|-----------------------------------------------------|
| Model       | Double sided stend FRL500x1600 with full frame | Date: 02/01/2018                                    |
| Part Number | DSS4E5SA                                       | Scale:                                              |
| Material    |                                                | Measurements in millimeters<br>Do not scale drawing |